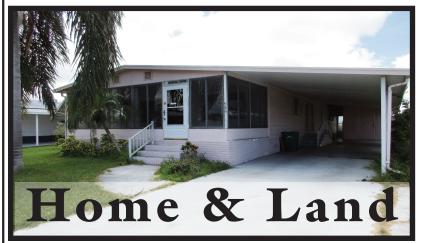

## SAT • AUG 26 • at 11 a.m. Preview at 10:00 a.m. (or by prior appt.)

Double-wide home in "As-Is" condition

- Low association fee \$94.88/mo.
- Great location in Hollywood Estates
- Boat & RV storage avail. (addt'l charge)
- Needs flooring, appliances, paint (general remodel)
- Lot size 90' x 58.5' • 1,104 sq ft
- 55+ Community