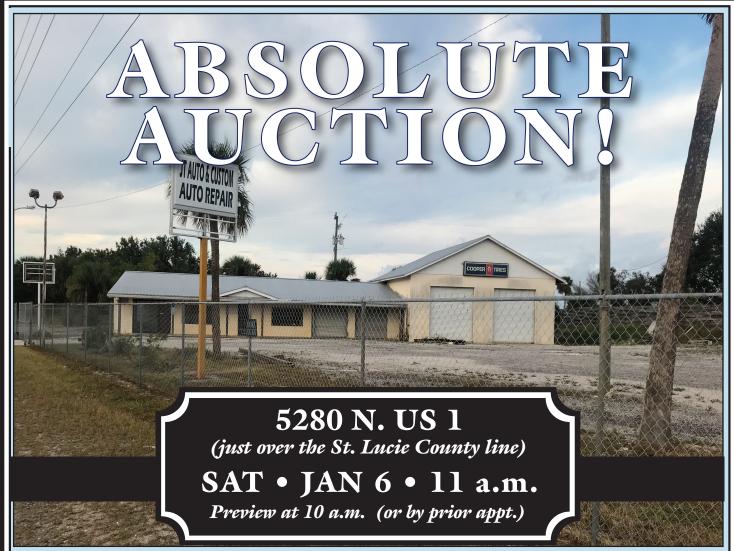

Over 4,100 sq.ft. building
.73 acres of fenced property
401 ft. of frontage on US 1
Ideal for Auto/Equipment sales and repairs,
storage of collector cars and motor homes
Five overhead doors
1,600 ft. section has 14' ceilings
Entire property has security fencing
2017 taxes = \$2,569

## AUCTIONEER'S \ NOTE:

This is a great property for retail sales, repairs and storage. There are several overhead doors to the building and the property is completely fenced.