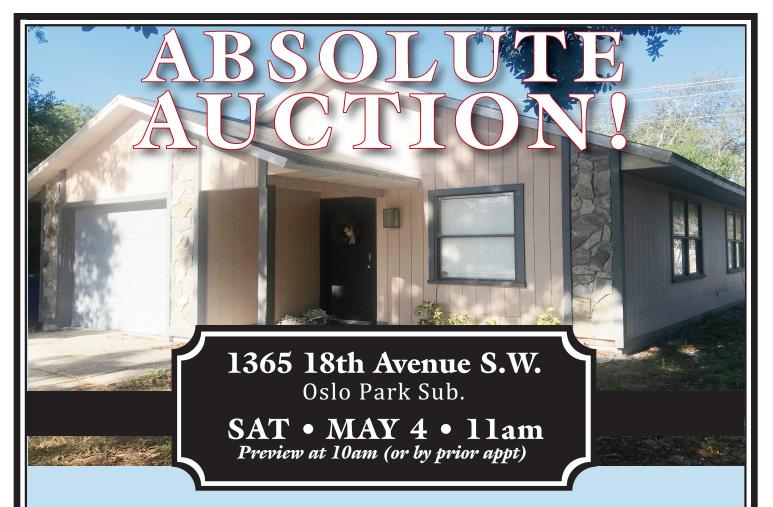

- Cozy two bedroom, two bath home
- Built in 1991 1,295 total sq.ft.
- Cathedral ceilings Tile floors throughout
- One-car garage
- Quiet street with no-thru traffic
- Close to South County Park and Osceola Magnet School
- Lot size = 50' x 100'
- 2018 Taxes = \$709. with Homestead

NOTE:
Move in or rent for \$1,100 per month income.

Sells to the Highest Bidder REGARDLESS OF PRICE!