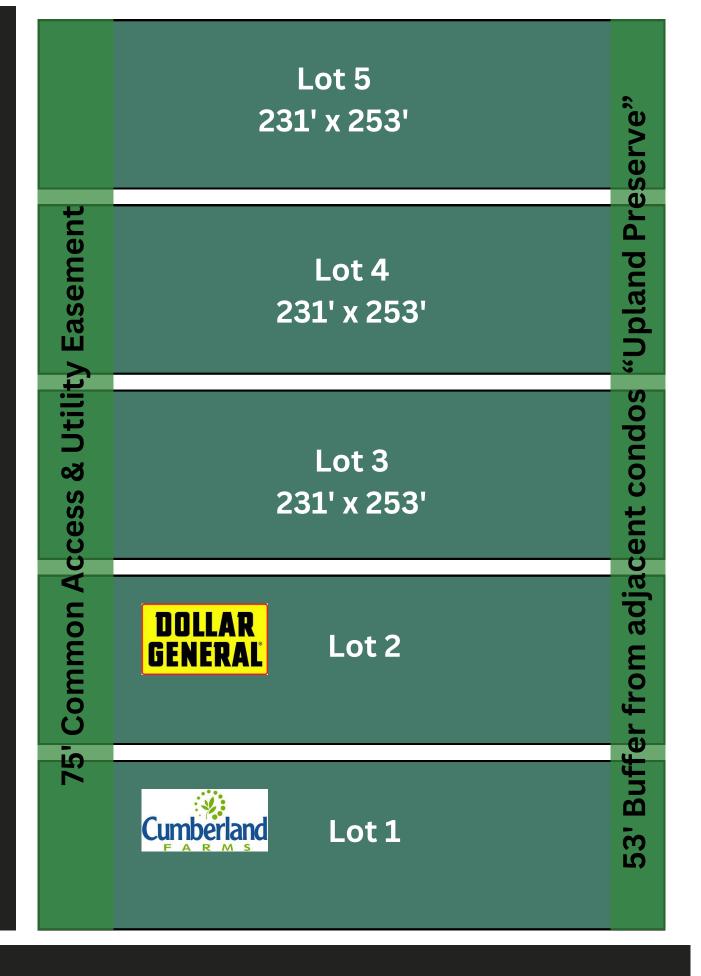

# Rutz 27th Ave SW- Retail Center

- (3) Lots Each lot has 231' frontage and 253' depth
- Zoned (CL) Limited Commercial
- Prime Location- Near Intersection of Oslo Road & 27th Ave SW
- Total land size including easements is 4.86 Acres (693' x 305')