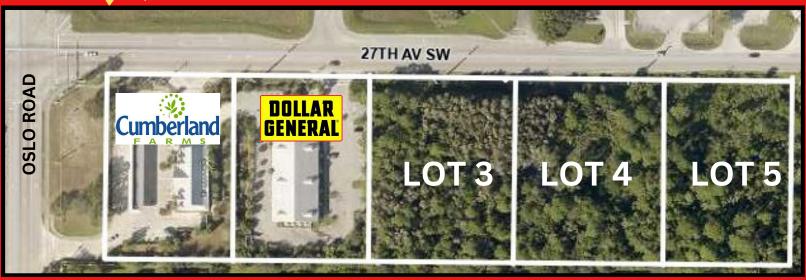

# Rutz 27th Ave SW- Retail Center

- (3) Lots Each lot has 231' frontage and 253' depth
- Zoned (CL) Limited Commercial
- Prime Location- Near Intersection of Oslo Road & 27th Ave SW
- Total land size including easements is 4.86 Acres (693' x 305')