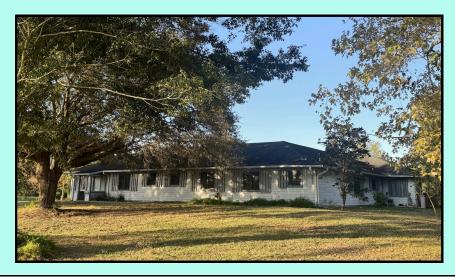

# PROPERTY FEATURES

- Vero's Premier fly-in Community
- Runway 2600' x 150' grass strip with overrun
- Backs up to Airstrip
- Large Courtyard Home-3,270 sq ft
- 3 Bedrooms/4.5 Baths on 1.1 Acres
- Swimming Pool in Courtyard
- 2024 Taxes: \$3734 w/ Homestead

#### **AUCTIONEER'S NOTE:**

Great family home with lots of space and privacy!
Needs some TLC.