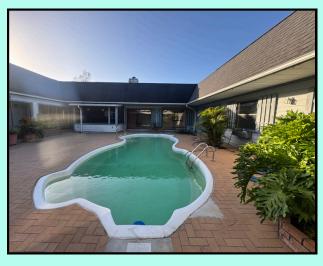

# PROPERTY FEATURES

- Vero's Premier fly-in Community
- Runway 2600' x 150' grass strip with overrun
- Backs up to Airstrip
- Large Courtyard Home-3,270 sq ft
- 3 Bedrooms/4.5 Baths on 1.1 Acres
- Swimming Pool in Courtyard
- 2024 Taxes: \$3734 w/ Homestead

#### **AUCTIONEER'S NOTE:**

Great family home with lots of space and privacy!
Needs some TLC.